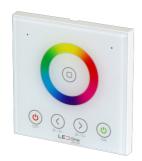

## **LED line PRIME wall remote for** controller VARIANTE RGB

## **Product description**

LED line PRIME wall-mounted RF remote for VARIANTE RGB controller is a device used to control VARIANTE RGB controllers. It's an ideal alternative to traditional remotes. The VARIANTE wall remote combines aesthetics with functionality, allowing for intuitive control of LED lighting in your home or workplace.